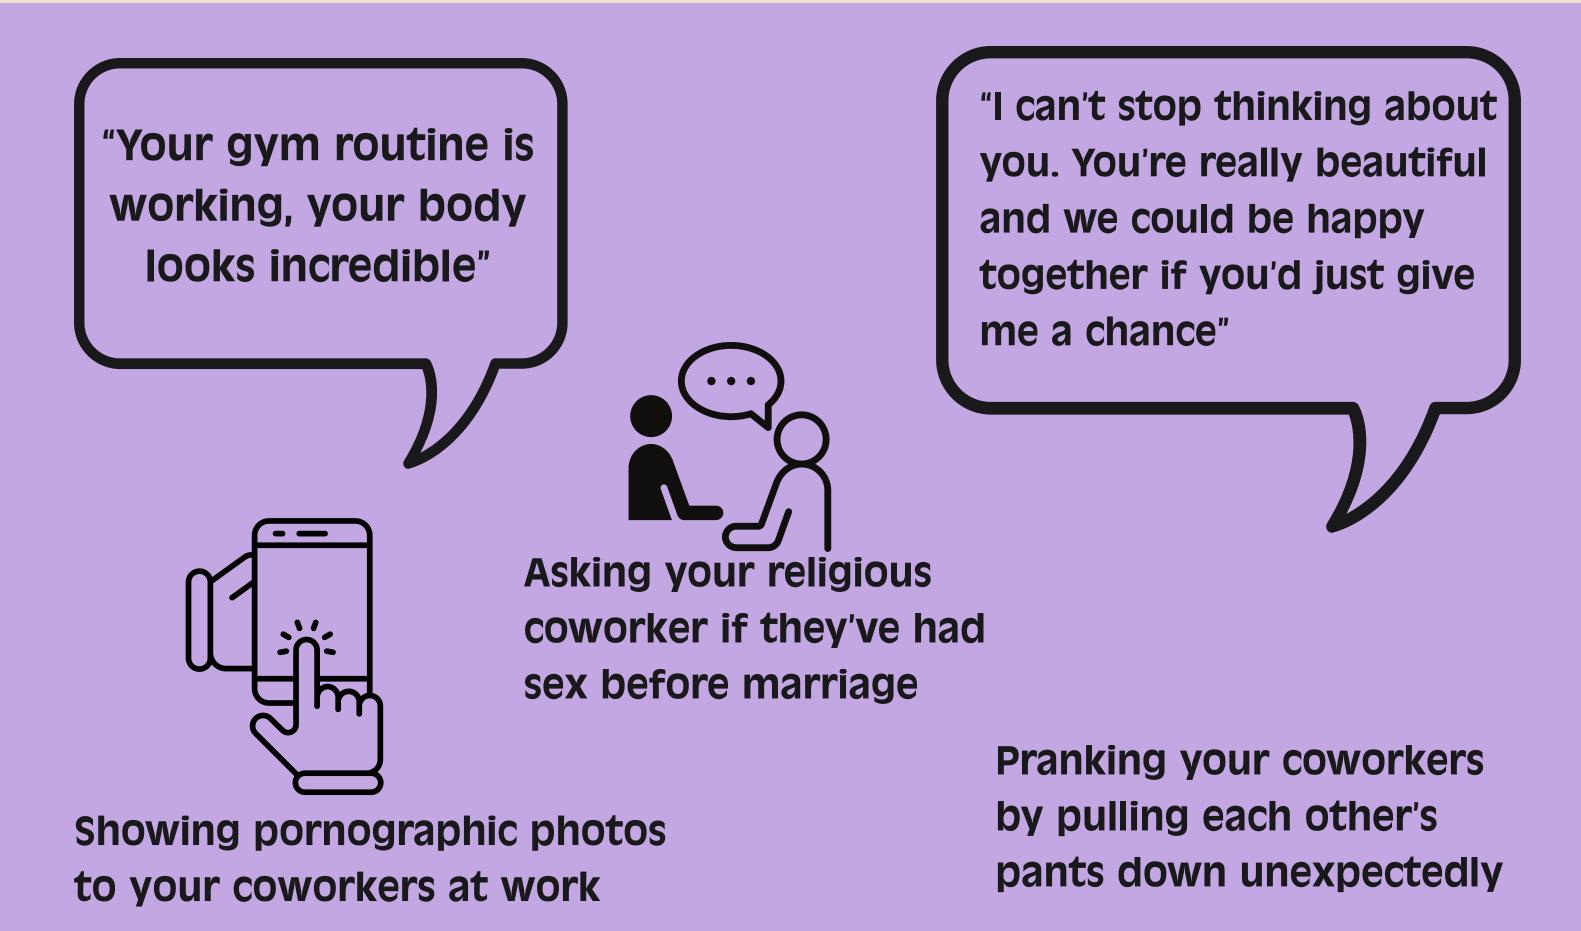

#### But sexual harassment can also be:

- staring or leering
- making sexual jokes or comments
- commenting about someone's looks
- sharing sexualised pictures or content
- declarations of love or romantic interest
- intrusive questions about someone's private life

#### THE LINE