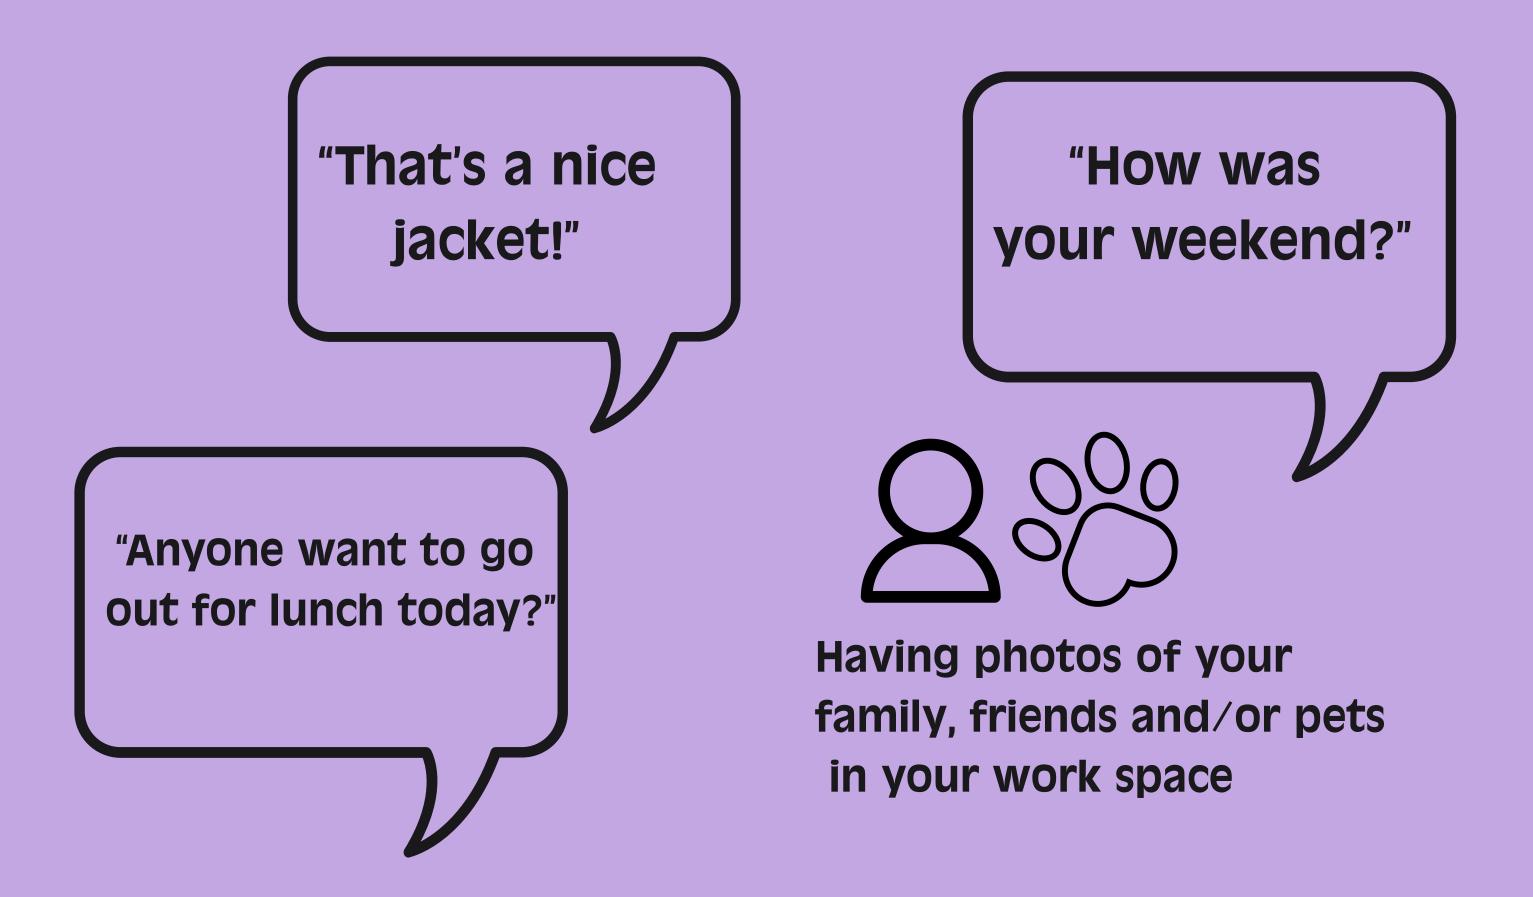

## Respect the Line



Workplace sexual harassment is against the law.

# What is sexual harassment?

Unwelcome or unwanted sexual conduct that would make someone feel offended, humiliated or threatened

### Sexual harassment can be physical:

- unwelcome touching of someone's body
- kissing and sexual activity
- cornering or standing over someone

#### But sexual harassment can also be:

- staring or leering
- making sexual jokes or comments
- commenting about someone's looks
- sharing sexualised pictures or content
- declarations of love or romantic interest
- intrusive questions about someone's private life



#### **ABOVE THE LINE - not considered harassment**



#### THE LINE